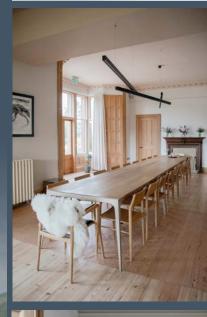

## DUNALUINN The house

- Sleeps 18 guests 9 bedrooms all ensuite, 3 beds are zip & link, 1 bedroom fully accessible
- Dining for 20 guests bronze and oak table, 5.5m long, the table is a single piece of casted bronze
- High end design detailing and furnishings