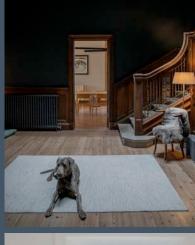

- Fire pit on the terrace, outside seating and throws.
- Wood fired cedar Hot Tub nestled in the woods beside the house (10-12 guests)
- Bose surround sound wireless music system connected to Spotify
- Cinema room with Bose surround sound
- Play den for our younger guests, with a great mix of books and toys
- Secure private parking
- Bicycle storage
- 2 Lounges