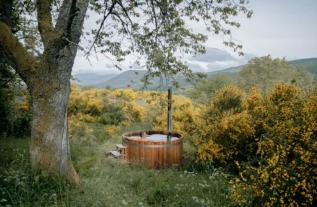

- Fire pit on the terrace, outside seating and throws.
- Wood fired cedar Hot Tub nestled in the woods beside the house (10-12 guests)
- Bose surround sound wireless music system connected to Spotify
- Cinema room with Bose surround sound
- Play den for our younger guests, with a great mix of books and toys
- Secure private parking
- Bicycle storage
- 2 Lounges