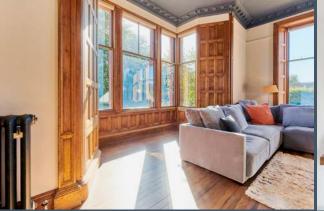

- Fire pit on the terrace, outside seating and throws.
- Wood fired cedar Hot Tub nestled in the woods beside the house (10-12 guests)
- Bose surround sound wireless music system connected to Spotify
- Cinema room with Bose surround sound
- Play den for our younger guests, with a great mix of books and toys
- Secure private parking
- Bicycle storage
- 2 Lounges